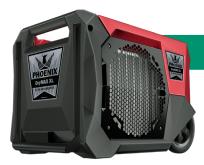

### DryMax XL LGR Dehumidifier

- 125 PPD @ 80°/60% RH (AHAM)
- 115V 1PH @ 7.7A
- Operates from 33°F to 110°F
- Bluetooth technology, you can monitor your drying jobs from anywhere when you use your the DryLINK app.
- Small, stackable form factor for maximum portability.
- · Lightweight 88lbs
- 300 CFM
- 16" x 17.5" x 24"
- Learn More