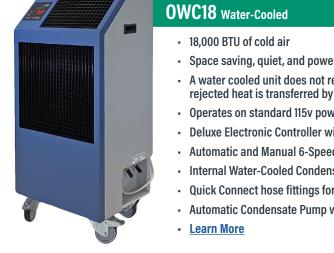

# **Portable Rental Solutions**

In

Kyrkoa

HOOD & ANTODOR

Rental Services Manager (346)-568-7856 dprater@huntongroup.com

- Space saving, quiet, and powerful
- A water cooled unit does not require condenser air ducting. Instead, the rejected heat is transferred by the piped or hosed water leaving the unit.

\*

- Operates on standard 115v power
- Deluxe Electronic Controller with Large LED Display
- Automatic and Manual 6-Speed Fan Control
- Internal Water-Cooled Condensing Circuit
- Quick Connect hose fittings for fast and easy set up
- Automatic Condensate Pump with Overflow Alert