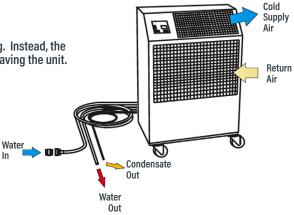

# **Portable Rental Solutions**

In

Kyrkoa

HOOD & ANTODOR

Rental Services Manager (346)-568-7856 dprater@huntongroup.com

- Space saving, quiet, and powerful
- A water cooled unit does not require condenser air ducting. Instead, the rejected heat is transferred by the piped or hosed water leaving the unit.

\*

- Operates on standard 115v power
- Deluxe Electronic Controller with Large LED Display
- Automatic and Manual 6-Speed Fan Control
- Internal Water-Cooled Condensing Circuit
- Quick Connect hose fittings for fast and easy set up
- Automatic Condensate Pump with Overflow Alert