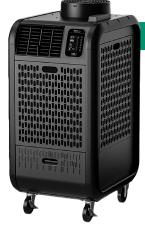

#### Climate Pro D12 Heat Pump

- · Air-cooled unit with 11,450 BTU cooling / 9,900 BTU heat
- Operates on standard 115v power
- Provides cooling down to 65°F operates up to 95°F
- Digital controls and auto operation: for 24/7 programmable backup of systems