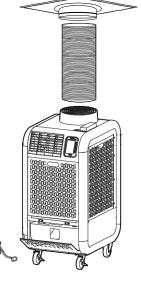

# **Portable Rental Solutions**

In

Kyrkoa

HOOD & ANTODOR

Rental Services Manager (346)-568-7856 dprater@huntongroup.com

- Space saving, quiet, and powerful
- A water cooled unit does not require condenser air ducting. Instead, the rejected heat is transferred by the piped or hosed water leaving the unit.

\*

- Operates on standard 115v power
- Deluxe Electronic Controller with Large LED Display
- Automatic and Manual 6-Speed Fan Control
- Internal Water-Cooled Condensing Circuit
- Quick Connect hose fittings for fast and easy set up
- Automatic Condensate Pump with Overflow Alert