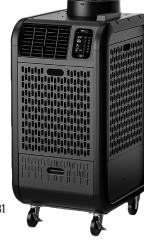

## Climate Pro K18

- Air-cooled unit with 16,800 BTU
- Operates on 20amp 115v power
- Ideal for server rooms
- Provides cooling down to 65°F operates up to 95°F
- Digital controls and auto operation: for 24/7 programmable backup Moisture removal: Removes up to 163 pints of moisture per day
- Learn More