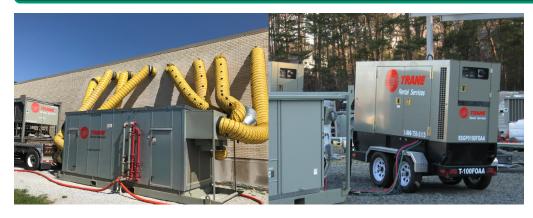

# **Portable Rental Solutions**

In

Kyrkoa

HOOD & ANTODOR

Rental Services Manager (346)-568-7856 dprater@huntongroup.com

- Space saving, quiet, and powerful
- A water cooled unit does not require condenser air ducting. Instead, the rejected heat is transferred by the piped or hosed water leaving the unit.

\*

- Operates on standard 115v power
- Deluxe Electronic Controller with Large LED Display
- Automatic and Manual 6-Speed Fan Control
- Internal Water-Cooled Condensing Circuit
- Quick Connect hose fittings for fast and easy set up
- Automatic Condensate Pump with Overflow Alert