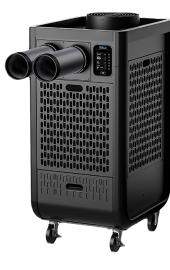

## Climate Pro X14

- Air-cooled unit with 13,200 BTU
- Operates on standard 115v power
- Operates from 70°F to 113°F
- Three-speed fan and adjustable nozzles for versatile cooling comfort
- Digital controls and auto operation: for 24/7
  programmable backup of central systems
- Moisture removal: hastens drying for humid and water-damaged areas. Removes up to 131 pints of moisture per day
- <u>Learn More</u>