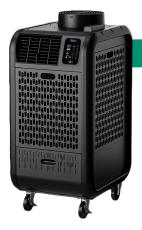

#### Climate Pro D12 неаt Ритр 🗱 🕑

- Air-cooled unit with 11,450 BTU cooling / 9,900 BTU heat
- · 115V @ 15A
- Operates in conditions from 65°F to 95°F
- Provides cooling in conditions from 65° to 95°F.
- Provides heating in conditions from 24° to 80°F (with plenum and air entering outdoor heat exchanger).
- Click Here to Learn More