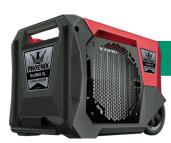

#### DryMax XL LGR Dehumidifier

- 125 Pints Per Day @ 80°/60% RH (AHAM)
- 115V @ 15A
- Operates in conditions from 33°F to 110°F
- Bluetooth technology, you can monitor your drying jobs from anywhere when you use the DryLINK app.
- Small, stackable form factor for maximum portability.
- 300 CFM
- 16" x 17.5" x 24"
- Click <u>Here</u> to Learn More