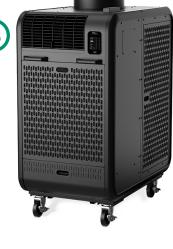

#### Climate Pro K60

- Air-cooled unit with 60,000 BTU
- 208-230V 1PH @ 50A 31W x 55D x 64H inches
- Integrated condensate pump no tanks to empty.
- Nema 6-50P (plug picture)
- Click <u>Here</u> to Learn More