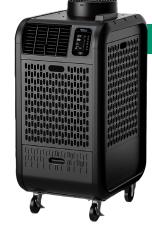

#### **Climate Pro K18**

\*

- · Air-cooled unit with 16,800 BTU
- 115V @ 20A (plug picture)
- Operates in conditions from 65°F to 95°F
- Click <u>Here</u> to Learn More