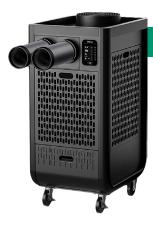

### Climate Pro X14

- Air-cooled unit with 13,200 BTU
- 115V @ 15A
- Operates in conditions from 70°F to 113°F
- Adjustable nozzles for focused cooling
- Click <u>Here</u> to Learn More