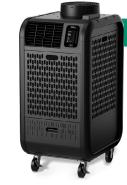

#### Climate Pro X14

- Air-cooled unit with 13,200 BTU
- 115V @ 15A
- Operates in conditions from 70°F to 113°F
- Click <u>HERE</u> to Learn More