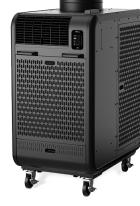

## Climate Pro D12 неаt Ритр 🛞 🕑

- Air-cooled unit with 11,450 BTU cooling / 9,900 BTU heat
- 115V @ 15A
- Operates in conditions from 65°F to 95°F
- Provides cooling in conditions from 65° to 95°F.

Click <u>HERE</u> to Learn More