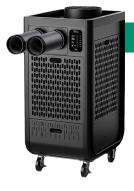

## Climate Pro K18

\*

- Air-cooled unit with 16,800 BTU
- 115V @ 20A (plug picture)
- Operates in conditions from 65°F to 95°F
  - Click HERE to Learn More