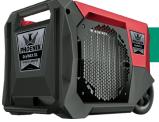

## 🛛 AirMax Air Mover 🏼 👩

- 925 CFM
- 115V @ 2A
- 21 lbs
- Click <u>HERE</u> to Learn More