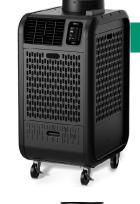

#### **Climate Pro K60**

- · Air-cooled unit with 60,000 BTU
- 208-230V 1PH @ 50A 31W x 55D x 64H inches
- Nema 6-50P (plug picture)
- Click <u>HERE</u> to Learn More

Π