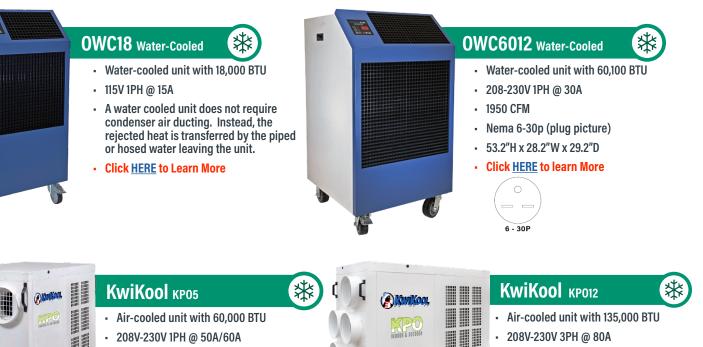

## **Portable Rental Solutions**

- 460V- 3PH @ 20A
- Operates in conditions from 60°F to 110°F
- Small indoor/outdoor footprint that fits through a standard doorway
- 2400 CFM
- 32H" x 48W" x 49D" with 6" Wheels
- **Click HERE to Learn More**

- 208V-230V 3PH @ 80A
- 460V- 3PH @ 50A
- Operates in conditions from 60°F to 110°F
- Small indoor/outdoor footprint that fits through a standard doorway
- 5500 CFM

- 32" x 64" x 52" with 8" Casters
- **Click HERE to Learn More**